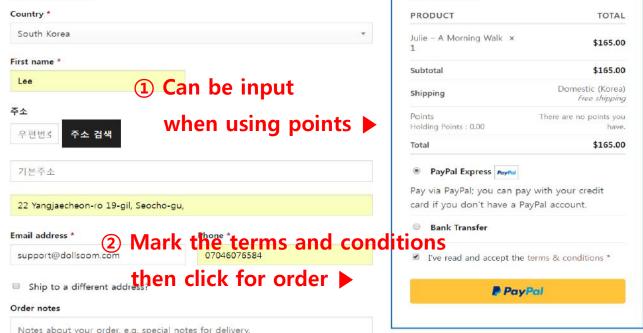

#### SHOPPING CART > CHECKOUT DETAILS > ORDER COMPLETE

### Check your order details (amount, shipping address, order number)

Shopping Cart > Checkout details > Order Complete