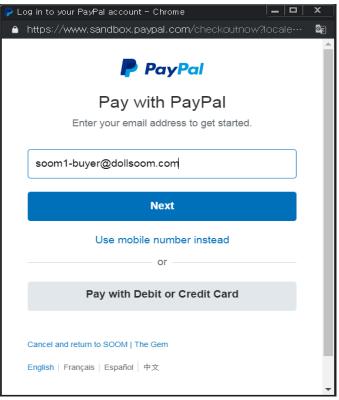

# **STEP 1** Select the options and quantity and add it to your shopping cart.



## **STEP 2** Click the shopping cart icon to proceed with the payment.





#### SHOPPING CART > CHECKOUT DETAILS > ORDER COMPLETE





### STEP 5 Enter your the PayPal account,

### then click next button



## **STEP 6** Enter your password then click the Log in button

| 📮 Log in to your PayPal account - Chrome                                                        | x  |
|-------------------------------------------------------------------------------------------------|----|
| https://www.sandbox.paypal.com/checkoutnow?locale                                               | GR |
| P PayPal                                                                                        | •  |
| Pay with PayPal                                                                                 |    |
| With a PayPal account, you're eligible for free return shipping, Purchase Protection, and more. |    |
| soom1-buyer@dollsoom.com Change                                                                 |    |