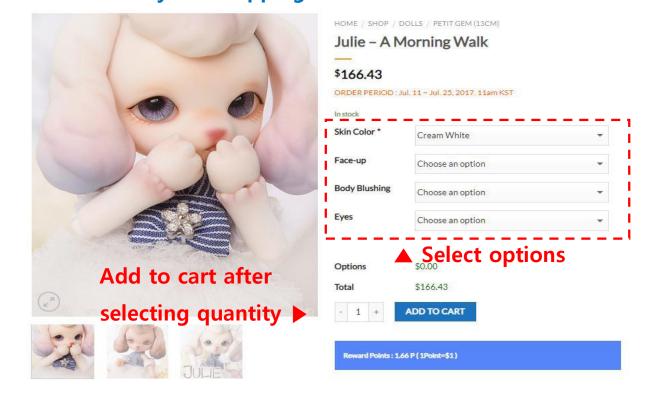

# **STEP 1** Select the options and quantity and add it to your shopping cart.



## **STEP 2** Click the shopping cart icon to proceed with the payment.





#### SHOPPING CART > CHECKOUT DETAILS > ORDER COMPLETE





### STEP 5 Enter your the PayPal account,

### then click next button



## **STEP 6** Enter your password then click the Log in button

| 📮 Log in to your PayPal account - Chrome                                                        | x  |
|-------------------------------------------------------------------------------------------------|----|
| https://www.sandbox.paypal.com/checkoutnow?locale                                               | GR |
| P PayPal                                                                                        | •  |
| Pay with PayPal                                                                                 |    |