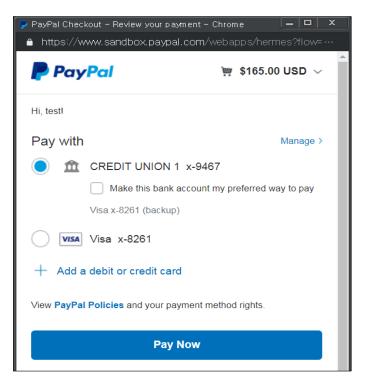

## **STEP 6** Enter your password then click the Log in button

| 📮 Log in to your PayPal account - Chrome                                                        | x  |
|-------------------------------------------------------------------------------------------------|----|
| https://www.sandbox.paypal.com/checkoutnow?locale                                               | GR |
| P PayPal                                                                                        | •  |
| Pay with PayPal                                                                                 |    |
| With a PayPal account, you're eligible for free return shipping, Purchase Protection, and more. |    |
| soom1-buyer@dollsoom.com Change                                                                 |    |
| •••••                                                                                           |    |
| Stay logged in for faster purchases ?                                                           |    |
| Log In                                                                                          |    |
| Having trouble logging in?                                                                      |    |
| or                                                                                              |    |