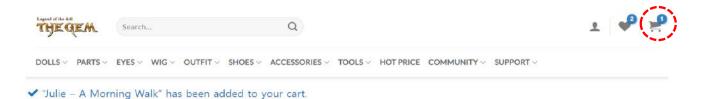

# **STEP 1** Select the options and quantity and add it to your shopping cart.



## **STEP 2** Click the shopping cart icon to proceed with the payment.





#### SHOPPING CART > CHECKOUT DETAILS > ORDER COMPLETE





### STEP 5 Enter your the PayPal account,

### then click next button



## **STEP 6** Enter your password then click the Log in button

| 📮 Log in to your PayPal account - Chrome                                                        | x  |
|-------------------------------------------------------------------------------------------------|----|
| https://www.sandbox.paypal.com/checkoutnow?locale                                               | GR |
| P PayPal                                                                                        | •  |
| Pay with PayPal                                                                                 |    |
| With a PayPal account, you're eligible for free return shipping, Purchas